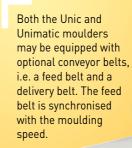

The touch screen controls and digital display screens provided on the Unimatic guarantee a perfect accuracy and reproducibility of the settings.

|                                                     | UNIC                            | UNIMATIC     |
|-----------------------------------------------------|---------------------------------|--------------|
| FEATURES                                            |                                 |              |
| Weight of dough pieces (in gr.) min/max             | 50 / 1200                       | 50 / 1200    |
| Production rate: dough pieces per minutes min / max | 0 / 25                          | 0 / 25       |
| Power output three-phase 400/230 (in kW)            | 1,1                             | 1,1          |
| Net weight (in kg)                                  | 190                             | 195          |
| CHOICE OF                                           |                                 |              |
| Adjustments                                         | from both sides or on the right | on the right |
| Colour (other alternative upon request)             | white                           | white        |
| OPTIONS                                             |                                 |              |
| Stainless steel cladding                            | 0                               | 0            |
| Base with casters (height: 88 cm)                   | 0                               | 0            |
| 2 <sup>nd</sup> speed                               | 0                               | 0            |
| Feed belt                                           | 0                               | 0            |
| Delivery belt (speed 3 m/min length: 150 cm)        | 0*                              | 0*           |