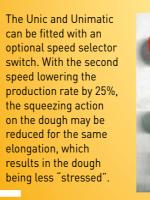

## The moulder for all kind of jobs

It swallows and shapes everything, from 50 to 1200 gr. With a spindle-shaped rolling cylinder, non-deforming belts, ... and now available with a second speed, the Unic and Unimatic expand the range of

## jac-machines.com

possibilities.