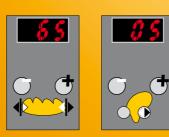

The touch screen controls and digital display screens provided on the Unimatic guarantee a perfect accuracy and reproducibility of the settings.

|                                                     | UNIC                            | UNIMATIC     |
|-----------------------------------------------------|---------------------------------|--------------|
| FEATURES                                            |                                 |              |
| Weight of dough pieces (in gr.) min/max             | 50 / 1200                       | 50 / 1200    |
| Production rate: dough pieces per minutes min / max | 0 / 25                          | 0 / 25       |
| Power output three-phase 400/230 (in kW)            | 1,1                             | 1,1          |
| Net weight (in kg)                                  | 190                             | 195          |
| CHOICE OF                                           |                                 |              |
| Adjustments                                         | from both sides or on the right | on the right |
| Colour (other alternative upon request)             | white                           | white        |
| OPTIONS                                             |                                 |              |
| Stainless steel cladding                            | 0                               | 0            |
| Base with casters (height: 88 cm)                   | 0                               | 0            |
| 2 <sup>nd</sup> speed                               | 0                               | 0            |
| Feed belt                                           | 0                               | 0            |
| Delivery belt (speed 3 m/min length: 150 cm)        | 0*                              | 0*           |