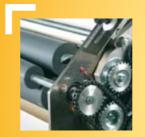

The drivers and adjusting devices for the belts and rolling cylinders are of a particularly robust construction, and supported by aluminium sidewalls milled from the block. The feeding cylinder which is shaped like a spindle and the nondeforming belt ensure both accuracy and conformity in the finished products.