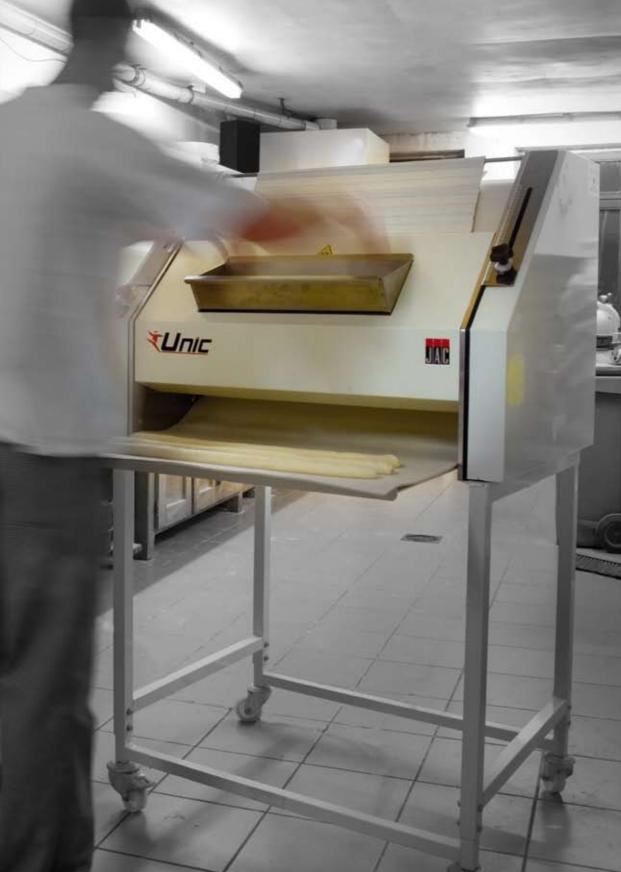

## The moulder for all kind of jobs

It swallows and shapes everything, from 50 to 1200 gr. With a spindle-shaped rolling cylinder, non-deforming belts, ... and now available with a second speed, the Unic and Unimatic expand the range of

The drivers and adjusting devices for the belts and rolling cylinders are of a particularly robust construction, and supported by aluminium sidewalls milled from the block. The feeding cylinder which is shaped like a spindle and the nondeforming belt ensure both accuracy and conformity in the finished products.