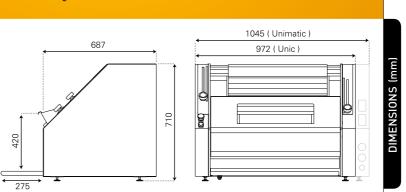

The touch screen controls and digital display screens provided on the Unimatic guarantee a perfect accuracy and reproducibility of the settings.

|                                                     | UNIC                            | UNIMATIC     |
|-----------------------------------------------------|---------------------------------|--------------|
| FEATURES                                            |                                 |              |
| Weight of dough pieces (in gr.) min/max             | 50 / 1200                       | 50 / 1200    |
| Production rate: dough pieces per minutes min / max | 0 / 25                          | 0 / 25       |
| Power output three-phase 400/230 (in kW)            | 1,1                             | 1,1          |
| Net weight (in kg)                                  | 190                             | 195          |
| CHOICE OF                                           |                                 |              |
| Adjustments                                         | from both sides or on the right | on the right |
| Colour (other alternative upon request)             | white                           | white        |
| OPTIONS                                             |                                 |              |
| Stainless steel cladding                            | 0                               | 0            |
| Base with casters (height: 88 cm)                   | 0                               | 0            |
| 2 <sup>nd</sup> speed                               | 0                               | 0            |
| Feed belt                                           | 0                               | 0            |
| Delivery belt (speed 3 m/min length: 150 cm)        | 0*                              | 0*           |